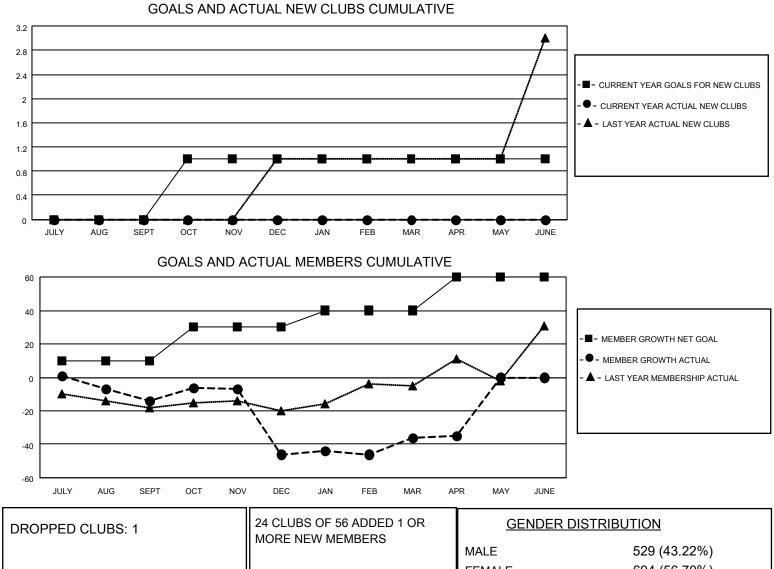

## LOCATION GREECE

District 117 B

Results as of: 4/30/2023

| Clubs                 |               |           |               | Members               |                          |                         |                                                    |
|-----------------------|---------------|-----------|---------------|-----------------------|--------------------------|-------------------------|----------------------------------------------------|
| RESULTS FOR 2022-2023 |               |           |               | RESULTS FOR 2022-2023 |                          |                         |                                                    |
| QUARTER               | NEW CLUB GOAL | NEW CLUBS | DROPPED CLUBS | QUARTER ME            | EMBER GROWTH NET<br>GOAL | MEMBER GROWTH<br>ACTUAL | DROPPED<br>MEMBERS ACTUAL<br>(including transfers) |
| JULY/AUG/SEPT         | 0             | 0         | 0             | JULY/AUG/SEPT         | 10                       | 11                      | 23                                                 |
| OCT/NOV/DEC           | 1             | 0         | 1             | OCT/NOV/DEC           | 20                       | 29                      | 60                                                 |
| JAN/FEB/MAR           | 0             | 0         | 0             | JAN/FEB/MAR           | 10                       | 30                      | 14                                                 |
| APR/MAY/JUNE          | 0             | 0         | 0             | APR/MAY/JUNE          | 20                       | 5                       | 4                                                  |

|                 |     | MORE NEW MEMBERS          | MALE<br>FEMALE                      | 529 (43.22%)<br>694 (56.70%) |
|-----------------|-----|---------------------------|-------------------------------------|------------------------------|
| DROPPED MEMBERS |     |                           | NON BINARY<br>PREFER NOT TO ANSWER  | 0 (0.00%)<br>1 (0.08%)       |
| DECEASED        | 9   |                           |                                     |                              |
| CLUB CANCELLED  | 19  | CLICK HERE FOR CUMULATIVE | TOTAL FAMILY UNIT MEMBERS           | s 275                        |
| OTHER           | 73  | MEMBERSHIP DATA           |                                     |                              |
| TOTAL           | 101 |                           | FAMILY MEMBERS PAYING HALF DUES 153 |                              |
|                 |     |                           |                                     |                              |